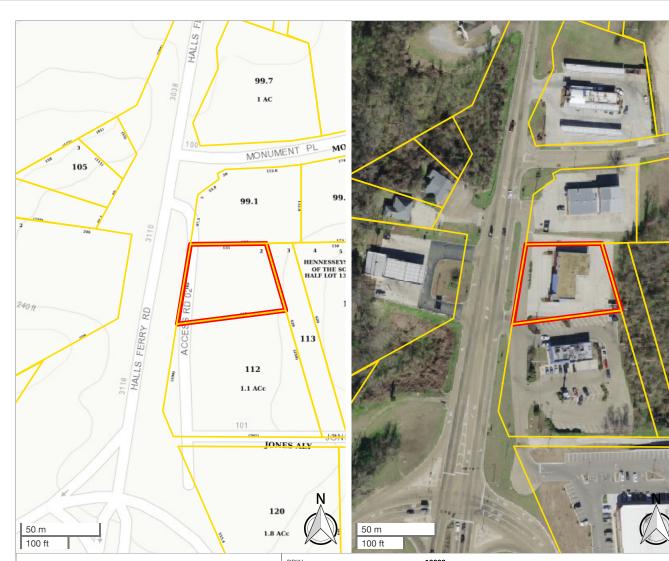

Warren County Tax Assessor 1009 Cherry Street Vicksburg, Mississippi 39183 (601) 638-6161

Date Printed: 2/24/2023

PPIN:
PARCEL\_NUMBER:
NAME:
ADDRESS1:
ADDRESS2:
CITY:
STATE:
ZIPCODE:
RANGE:
TOWNSHIP:
TR\_SECTION:
TAX\_DIST:
PROP\_STREET:
PROP\_ADD\_NUM:
DEED\_BOOK:

DEED\_PAGE:

LEGAL\_DESC:

10032 1088 28 2910 011100 DDD2 LLC 3315 WOODLANDS PLACE

VICKSBURG MS 391805109 03 16 28 110 HALLS FERRY RD 3117 1424

UTS: 1 PT & 2 PT & PT SEC 28 PLAT BOOK 1- 116 PAGE- 113 PLAT BOOK 2-69 PAGE- 156